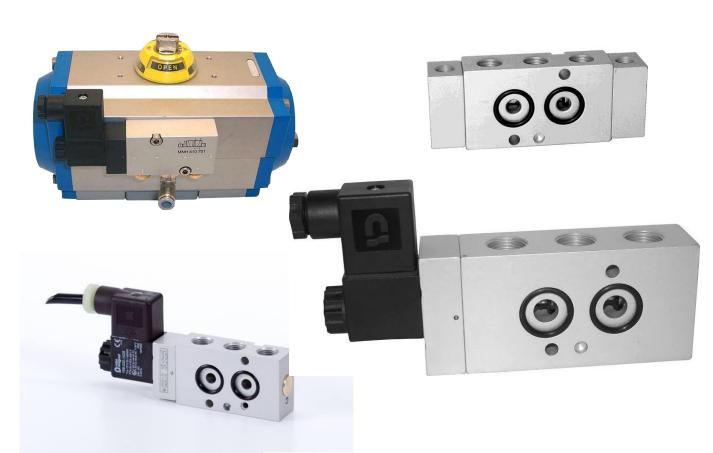

#### **Pneumatic Actuators**

Pneumatic Valves Instrumentation

### Pneumatic Solenoid valves

neumatic Valves Instrumentation

MH 510 502