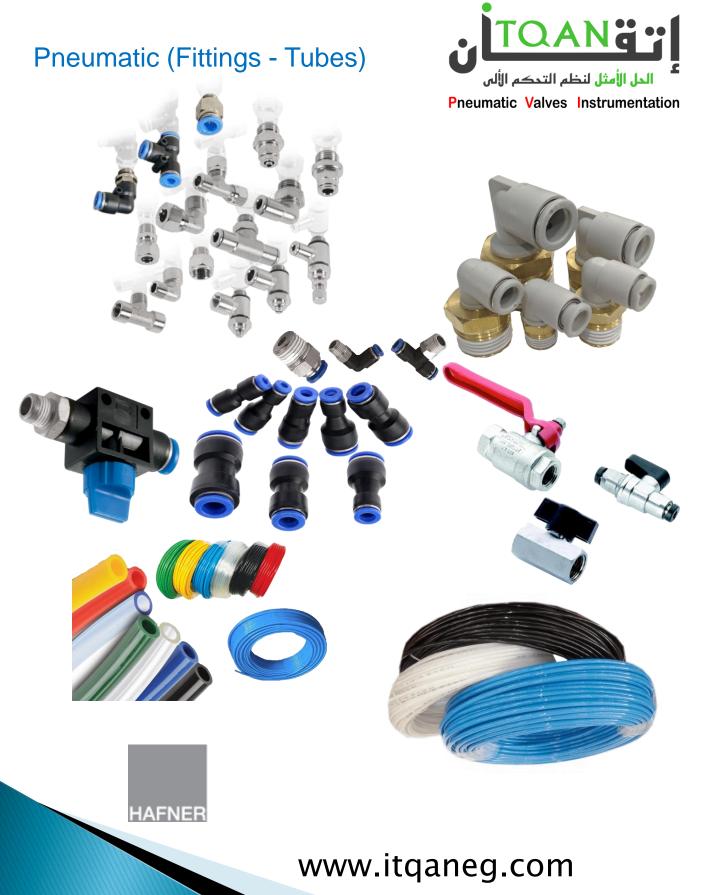

### Pneumatic -Air service units -FRL

**Pneumatics** 

Pneumatic Valves Instrumentation