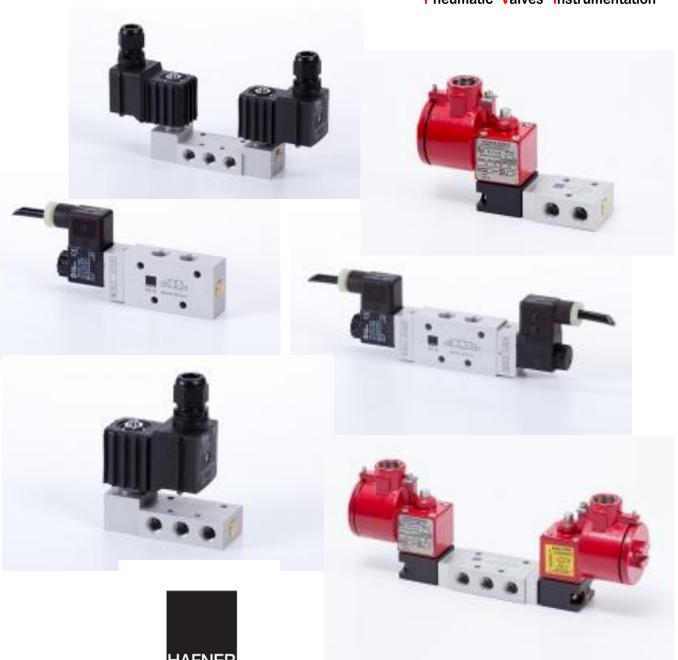

### Pneumatic Solenoid valves

neumatic Valves Instrumentation

MH 510 502

# Pneumatic Stainless steel Solenoid valves

# Explosion proof Pneumatic Solenoid valves

**Pneumatics** 

Pneumatic Valves Instrumentation