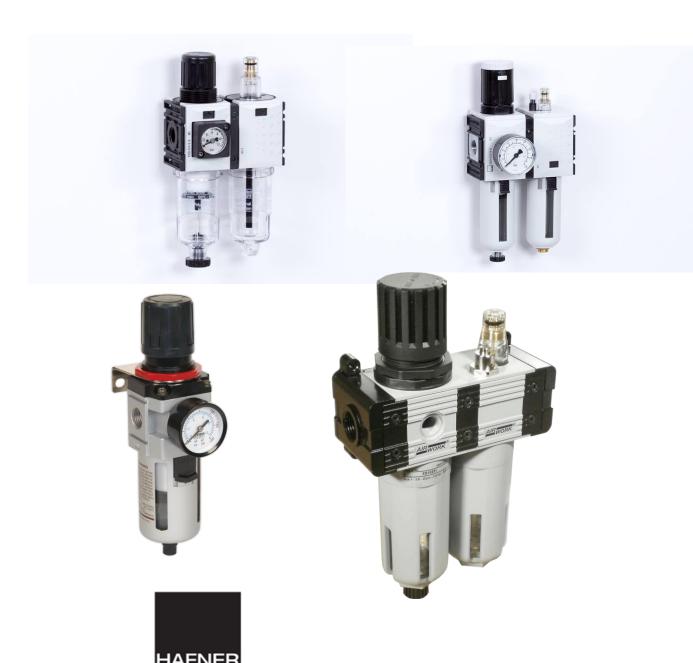

### Pneumatic -Air service units -FRL

**Pneumatics** 

Pneumatic Valves Instrumentation